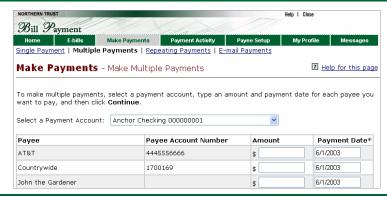

### **Make Multiple Payments**

You can quickly make payments to several payees at once. Simply enter the amount and payment date for each payee.