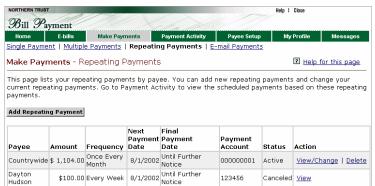

### **Schedule Repeating Payments**

You can set up automatically repeating payments, such as rent or mortgage payments, at the frequency you choose (weekly, monthly, etc.)

Private Passport Bill Payment schedules and processes each repeating payment so the payee receives it by the payment date.